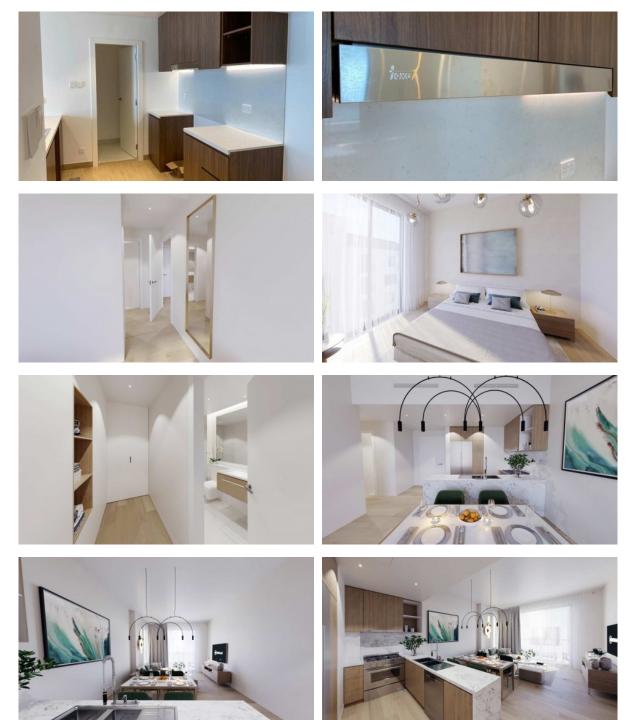

ILITIES         |   |                          |   |                       |   |                                  |
| Restaurant                | • | Cafe                     | • | Recreation area       | • | Marina                           |
| OUTDOOR FEATURES          |   |                          |   |                       |   |                                  |
| Landscaped garden         | • | Landscaped green area    | • | Private yacht club    | • | Social and commercial facilities |
| Backyard                  | • | Car park                 | • | Garden                | • | Footpaths                        |
| Well-developed facilities | • | Swimming pool            | • | Common area with pool | • | Running track                    |

Sports ground
Shop

# PHOTO GALLERY

-AX-